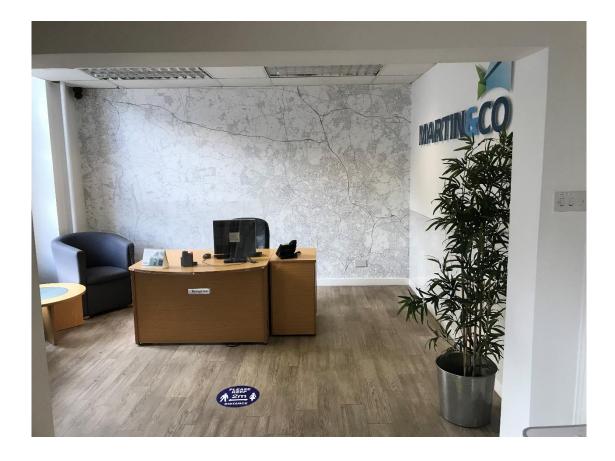

#### **Ground Floor**

Main Entrance

Reception Office  $150 \text{ ft}^2$ Main Office  $353 \text{ ft}^2$ Rear Office  $245 \text{ ft}^2$   $757 \text{ ft}^2$ 

Kitchen and toilets