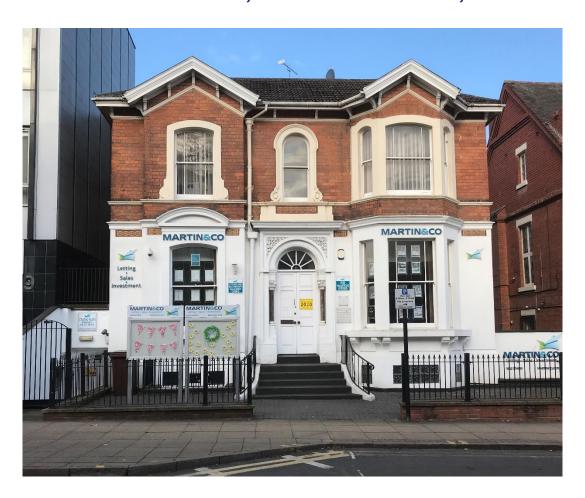

# 11 WATERLOO ROAD, WOLVERHAMPTON, WV1 4DY

- Ground And First Floor Offices
- Aprox. 1,654 ft2 (153.66m<sup>2</sup>)
- Refurbished With Air Conditioning To part
- Established Use As Estate Agents/Financial Services

#### **LOCATION**

11 Waterloo Road is located fronting onto Waterloo Road, Wolverhampton within an established professional office sector of the City, which has traditionally been the location for such occupiers as Solicitors, Surveyors and Financial Consultants.

#### **DESCRIPTION**

The accommodation extends over two stories and is constructed of brick under a titled roof. It presents an impressive double frontage to Waterloo Road and stands behind a paved forecourt bordered with iron railings.