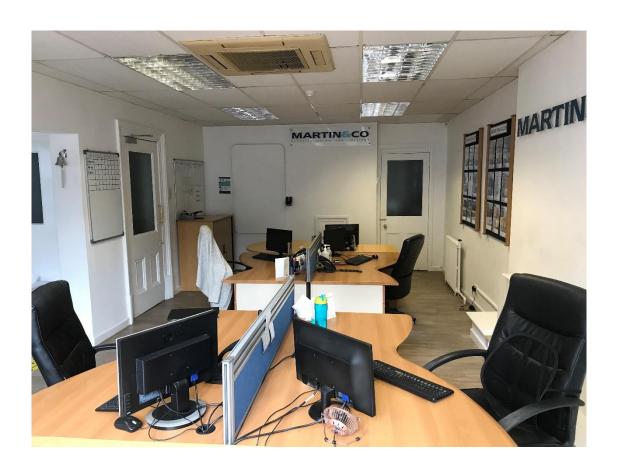

#### First Floor

Rear Office $272 \text{ ft}^2$ Board Room $156 \text{ ft}^2$ Front Office $252 \text{ ft}^2$  $680 \text{ ft}^2$ 

Toilet and shower room